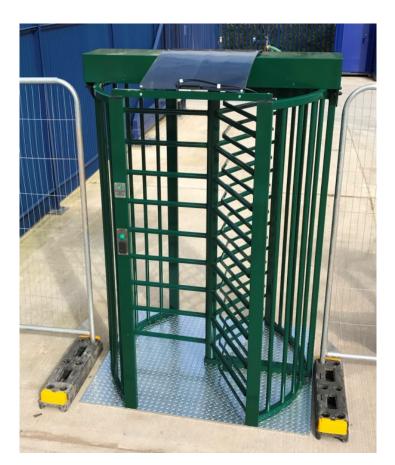

## Single Solar Fence Line Turnstile EAG58480B-200

## Type 480B-SOLAR

This single fenceline turnstile is suitable for external use and is electrically controlled with a robust locking head for bi-directional use. It is ideal for emergency security requirements and construction sites where temporary fencing is in use and comes complete with Paxton proximity readers and a starter pack.

## **Specification**

- Manufactured from mild steel and finished powder coat standard RAL colour
- 120° rotor with straight bars
- Fail locked on power failure
- Single walkway
- LED Status lights to indicate when to proceed
- Green button to switch device on after inactive period
- Free standing with Galvanised tread plate
- Easy to move with fork lift
- Bi directional
- Solar powered
- Standby battery
- Designed for unlimited use in normal British weather conditions
- Maximum number of users 5,000 •
- Can be deployed direct from storage
- 12VDC control PCB unit integral with stand alone solar charging power supply & 240V AC rapid charging plug